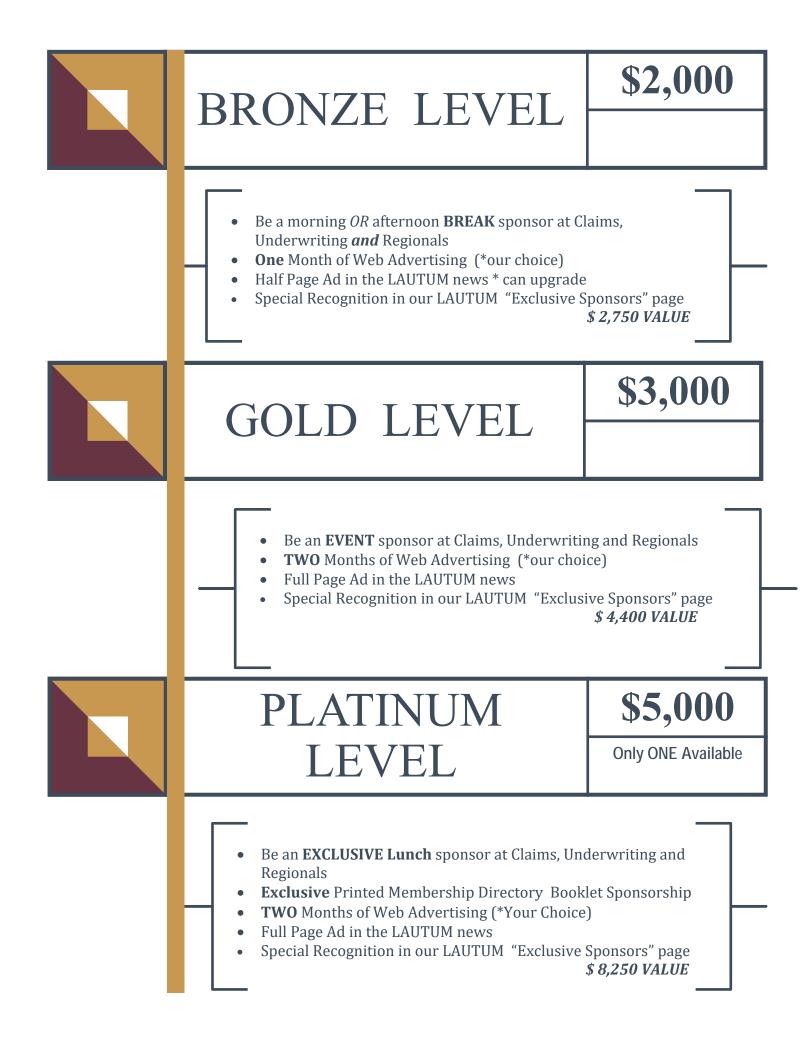

- Web Sponsorship
- Event sponsors...Claims, Underwriting, North and/or South Regionals
- Event Breakfast
- Event Breaks—Morning and/or Afternoon
- Charging Station
- Lunch sponsors—Exclusive to Platinum Pkg
- LAUTUM News

As a member of the Mutual Industry family, when you advertise in the *LAUTUM NEWS*, we will...

| BUILD                                                 | recognition and familiarity of Your Company  |
|-------------------------------------------------------|----------------------------------------------|
| PROMOTE                                               | your products and Services in a              |
|                                                       | Cost-Effective Manner                        |
| REACH                                                 | the decision-makers of Illinois Farm Mutuals |
| REINFORCE your commitment to the Farm Mutual Industry |                                              |
| ACHIEVE                                               | maximum exposure within the                  |
|                                                       | Farm Mutual Industry                         |

**SPONSORSHIP** for all IAMIC events helps to keep the registration fees for seminars low and allows us to secure top notch speakers

### Thanks for supporting IAMIC

Convention Sponsorships will be mailed out in the Spring

|                                 | I'm Charting the Course<br>for the 2019 Year                                                                                                                                                                                                                                                                                                                                                                                                                                                                                                                                                                                                                                                                                                                                                                                                                                                                                                                                                                                                                                                                                                                                                                                                                                                                                                                                                                                                                                                                                                                                                                                                                                                                                                                                                                                                                                                                                                                                                                                                                                                                   |
|---------------------------------|----------------------------------------------------------------------------------------------------------------------------------------------------------------------------------------------------------------------------------------------------------------------------------------------------------------------------------------------------------------------------------------------------------------------------------------------------------------------------------------------------------------------------------------------------------------------------------------------------------------------------------------------------------------------------------------------------------------------------------------------------------------------------------------------------------------------------------------------------------------------------------------------------------------------------------------------------------------------------------------------------------------------------------------------------------------------------------------------------------------------------------------------------------------------------------------------------------------------------------------------------------------------------------------------------------------------------------------------------------------------------------------------------------------------------------------------------------------------------------------------------------------------------------------------------------------------------------------------------------------------------------------------------------------------------------------------------------------------------------------------------------------------------------------------------------------------------------------------------------------------------------------------------------------------------------------------------------------------------------------------------------------------------------------------------------------------------------------------------------------|
| Total #1<br>\$                  | Charging StationSelect one \$100 (\$150 Non Members)   Claims Seminar Underwriting Seminar   Northern Regional Seminar Southern Regional Seminar   Only 1 cube sponsor per seminar. Sponsor will be awarded on a first paid basis.                                                                                                                                                                                                                                                                                                                                                                                                                                                                                                                                                                                                                                                                                                                                                                                                                                                                                                                                                                                                                                                                                                                                                                                                                                                                                                                                                                                                                                                                                                                                                                                                                                                                                                                                                                                                                                                                             |
| Total #2<br>\$                  | Web AdvertisingSelect one \$500 (\$750 Non Members)   January February March April May June   July August September October November December   With your logo and company mission statement , we will provide a link to your website on the IAMIC website. Bronze, Gold and Platinum sponsors have first choice. All months are assigned based on first payment received                                                                                                                                                                                                                                                                                                                                                                                                                                                                                                                                                                                                                                                                                                                                                                                                                                                                                                                                                                                                                                                                                                                                                                                                                                                                                                                                                                                                                                                                                                                                                                                                                                                                                                                                      |
| Total #3<br>\$                  | Trade Show Table Top at Claims Seminar \$100<br>*Company must have a registered attendee at the Claims Seminar                                                                                                                                                                                                                                                                                                                                                                                                                                                                                                                                                                                                                                                                                                                                                                                                                                                                                                                                                                                                                                                                                                                                                                                                                                                                                                                                                                                                                                                                                                                                                                                                                                                                                                                                                                                                                                                                                                                                                                                                 |
| Total #4<br>\$                  | Image: State of the state of |
| Total #5<br>\$                  | Underwriting Underwriting BRONZE LEVEL * Upgrade ad for add'l \$150.00 \$2,000                                                                                                                                                                                                                                                                                                                                                                                                                                                                                                                                                                                                                                                                                                                                                                                                                                                                                                                                                                                                                                                                                                                                                                                                                                                                                                                                                                                                                                                                                                                                                                                                                                                                                                                                                                                                                                                                                                                                                                                                                                 |
| Total #6                        | Sold Level \$3,000                                                                                                                                                                                                                                                                                                                                                                                                                                                                                                                                                                                                                                                                                                                                                                                                                                                                                                                                                                                                                                                                                                                                                                                                                                                                                                                                                                                                                                                                                                                                                                                                                                                                                                                                                                                                                                                                                                                                                                                                                                                                                             |
| Total #7<br>\$                  | PLATINUM LEVEL Preferred Months for Web Ad & \$5,000                                                                                                                                                                                                                                                                                                                                                                                                                                                                                                                                                                                                                                                                                                                                                                                                                                                                                                                                                                                                                                                                                                                                                                                                                                                                                                                                                                                                                                                                                                                                                                                                                                                                                                                                                                                                                                                                                                                                                                                                                                                           |
| Total #8<br>\$                  | Image: Second system Second system   Image: Second system Image: Second system   Image: Second system Second system                                                                                                                                                                                                                                                                                                                                                                                                                                                                                                                                                                                                                                                                                                                                                                                                                                                                                                                                                                                                                                                                                                                                                                                   |
| Sponsorship<br>\$<br>Thank you! | Total Commitment \$ Check #(Preferred payment)   Company CC Name   CC Holder Address City, State ZIP   CC # Exp. Date CSC #                                                                                                                                                                                                                                                                                                                                                                                                                                                                                                                                                                                                                                                                                                                                                                                                                                                                                                                                                                                                                                                                                                                                                                                                                                                                                                                                                                                                                                                                                                                                                                                                                                                                                                                                                                                                                                                                                                                                                                                    |