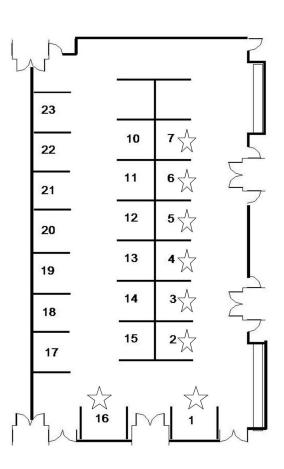

> Represents our PRIME Booths Available only to Members

This is <u>THE</u> SINGLE LARGEST **GATHERING OF** THE YEAR OF MUTUAL **INSURANCE** PERSONNEL-A CROWD OF AROUND 250 IS EXPECTED!

> Not a Member? Ask me how and \$ave on Registrations!

## **GREAT BOOTH TRAFFIC**

The exhibit area will be located in the center of all conference activity to give exhibitors the greatest opportunity to interact with attendees. To further add to the value of the exhibit area. social functions will be housed in the exhibit area. Seating areas will also be featured to encourage conversation and networking.